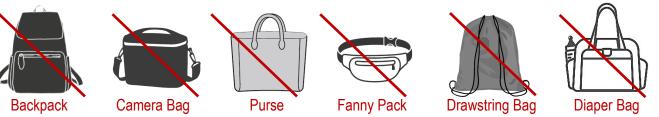

## PROHIBITED BAGS

## **PROHIBITED ITEMS INCLUDE, BUT ARE NOT LIMITED TO:**

- All purses, bags or containers Computer Bags larger than a small clutch
- Backpacks
- **Briefcases**
- **Camera Bags**
- **Fanny Packs**

- Coolers
- Luggage of any kind
- **Diaper Bags**
- **Drawstring Bags**
- Seat Cushions